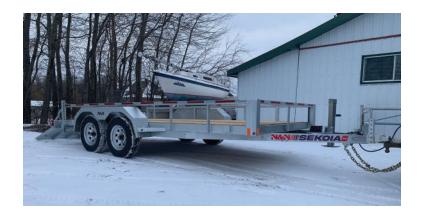

## THE N&N ADVANTAGE

Tough, multi-purpose, and spacious, the Sekoia flatbed trailer is your ideal companion on the road. Low to the ground, light, tough, and compact, it offers high load capacity and multiple options for customization. It's the SUV of trailers, practical and made-to-measure for everyone.

## STANDARD FEATURES

- 4" channel frame
- Cross members on 16"
- 12" high open sides
- Two 3,500 lb galvanized axles, electric brakes
- 205-75R14 6 ply tires
- 2 x 8 spruce plank decking
- 7K drop-leg jack
- Adjustable 2 5/16" coupler
- LED lights

- Rear stabilizer legs
- Slipper spring suspension
- 82" interior width