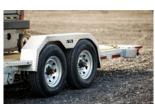

## STANDARD FEATURES

- 4" channel frame
- Cross members on 16"
- 12" high open sides
- Two 3,500 lb galvanized axles, electric brakes
- 205-75R14 6 ply tires
- 2 x 8 spruce plank decking
- 7K drop-leg jack
- Adjustable 2 5/16" coupler
- LED lights