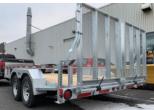

## STANDARD FEATURES

- 4" channel frame
- Cross members on 16"
- 12" high open sides
- Two 3,500 lb galvanized axles, electric brakes
- 205-75R14 6 ply tires
- 2 x 8 spruce plank decking
- 7K drop-leg jack
- Adjustable 2 5/16" coupler
- LED lights

- Rear stabilizer legs
- Slipper spring suspension
- 82" interior width