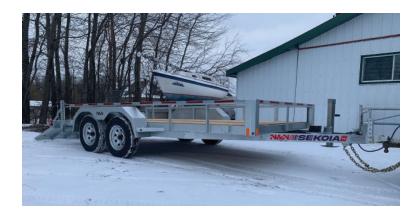

## THE N&N ADVANTAGE

Tough, multi-purpose, and spacious, the Sekoia flatbed trailer is your ideal companion on the road. Low to the ground, light, tough, and compact, it offers high load capacity and multiple options for customization. It's the SUV of trailers, practical and made-to-measure for everyone.

## STANDARD FEATURES

- 4" channel frame
- Cross members on 16"
- 12" high open sides
- Two 3,500 lb galvanized axles, electric brakes
- 205-75R14 6 ply tires
- 2 x 8 spruce plank decking
- 7K drop-leg jack
- Adjustable 2 5/16" coupler
- LED lights

- Rear stabilizer legs
- Slipper spring suspension
- 82" interior width