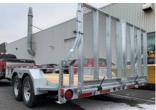

## STANDARD FEATURES

- 4" channel frame
- Cross members on 16"
- 12" high open sides
- Two 3,500 lb galvanized axles, electric brakes
- 205-75R14 6 ply tires
- 2 x 8 spruce plank decking
- 7K drop-leg jack
- Adjustable 2 5/16" coupler
- LED lights

- Rear stabilizer legs
- Slipper spring suspension
- 82" interior width