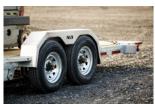

## STANDARD FEATURES

- 4" channel frame
- Cross members on 16"
- 12" high open sides
- Two 3,500 lb galvanized axles, electric brakes
- 205-75R14 6 ply tires
- 2 x 8 spruce plank decking
- 7K drop-leg jack
- Adjustable 2 5/16" coupler
- LED lights

## **SPECIFICATIONS**

| USABLE WIDTH      | 82 inches               |
|-------------------|-------------------------|
| USABLE LENGTH     | 144 inches              |
| AXLES             | 2 x 3,500 lb (electric) |
| BRAKES            | Electric                |
| TIRES             | 205-75R14 6 ply         |
| WEIGHT WHEN EMPTY | 1,400 lb                |
| LOAD CAPACITY     | 6,160 lb                |
| TRAILER LENGTH    | 202 inches              |
| TRAILER WIDTH     | 100 inches              |
| DECKING           | 2 x 8 spruce planks     |
| RAMP              | 4,500 lb                |
| FINISH            | Hot dipped galvanized   |