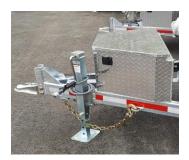

## STANDARD FEATURES

- Frame tubing  $2 \times 5 \times 5/16$ "
- Heat shrink connectors
- Aluminum toolbox
- HMV bumper pucks
- Smart battery charger
- Cold-weather wiring harness (Voltflex)
- Galvanized axle beams

- 7 Tons telescopic cylinder
- Tarp and roller
- LED lights
- Combo-Gate rear door
- Adjustable coupler 5 positions
- 2" slipper spring suspension

- 18" High Side
- Radial tires on galvanized rims
- 7K drop-leg jack
- Cross members on 16" c/c
- Laser-cut footstep