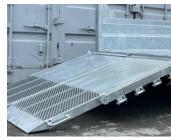

- 7 Tons telescopic cylinder
- Tarp and roller
- LED lights
- Combo-Gate rear door
- Adjustable coupler 5 positions
- 2" slipper spring suspension

- 18" High Side
- Radial tires on galvanized rims
- 7K drop-leg jack
- Cross members on 16" c/c
- Laser-cut footstep

## SPECIFICATIONS

| USABLE WIDTH      | 82"                         |
|-------------------|-----------------------------|
| USABLE LENGTH     | 168''                       |
| AXLES             | 2 × 7 000 lb <b>4" Drop</b> |
| BRAKES            | Electric                    |
| TIRES             | ST-235/80R16 10 ply         |
| WEIGHT WHEN EMPTY | 4 060 lb                    |
| LOAD CAPACITY     | 10 935 lb                   |
| TRAILER LENGTH    | 228''                       |
| TRAILER WIDTH     | 102''                       |
| MATERIAL          | Steel 11 Ga                 |
| RAMPS             | Integrated, spring assist   |
| FINISH            | Hot dipped galvanized       |