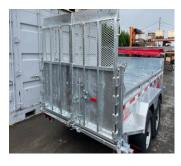

## STANDARD FEATURES

- Frame tubing  $2 \times 5 \times 5/16$ "
- Heat shrink connectors
- Aluminum toolbox
- HMV bumper pucks
- Smart battery charger
- Cold-weather wiring harness (Voltflex)
- Galvanized axle beams

- 7 Tons telescopic cylinder
- Tarp and roller
- LED lights
- Combo-Gate rear door
- Adjustable coupler 5 positions
- 2" slipper spring suspension

- 18" High Side
- Radial tires on galvanized rims
- 7K drop-leg jack
- Cross members on 16" c/c
- Laser-cut footstep