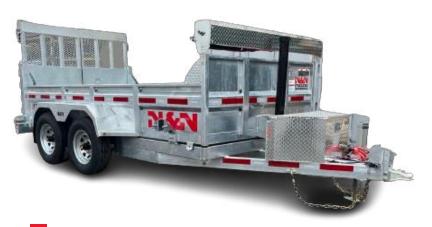

## MODEL ID82168G14KCG

## THE N&N ADVANTAGE

With its standard features and superior quality options, the Inno Series dump trailer for domestic use makes the reputation of N&N trailers by their sturdiness and sustainability. Whatever for small construction work, landscaping work or on your private woodlot, the Inno Series trailer has everything you need.

## STANDARD FEATURES

- Frame tubing  $2 \times 5 \times 5/16$ "
- Heat shrink connectors
- Aluminum toolbox
- HMV bumper pucks
- Smart battery charger
- Cold-weather wiring harness (Voltflex)
- Galvanized axle beams

- 7 Tons telescopic cylinder
- Tarp and roller
- LED lights
- Combo-Gate rear door
- Adjustable coupler 5 positions
- 2" slipper spring suspension

- 18" High Side
- Radial tires on galvanized rims
- 7K drop-leg jack
- Cross members on 16" c/c
- Laser-cut footstep

## SPECIFICATIONS

| USABLE WIDTH      | 82"                         |
|-------------------|-----------------------------|
| USABLE LENGTH     | 168''                       |
| AXLES             | 2 × 7 000 lb <b>4" Drop</b> |
| BRAKES            | Electric                    |
| TIRES             | ST-235/80R16 10 ply         |
| WEIGHT WHEN EMPTY | 4 060 lb                    |
| LOAD CAPACITY     | 10 935 lb                   |
| TRAILER LENGTH    | 228''                       |
| TRAILER WIDTH     | 102''                       |
| MATERIAL          | Steel 11 Ga                 |
| RAMPS             | Integrated, spring assist   |
| FINISH            | Hot dipped galvanized       |