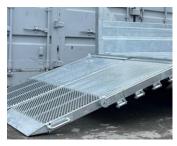

## SPECIFICATIONS

| USABLE WIDTH      | 82"                         |
|-------------------|-----------------------------|
| USABLE LENGTH     | 145''                       |
| AXLES             | 2 × 5 200 lb <b>4" Drop</b> |
| BRAKES            | Electric                    |
| TIRES             | ST-225-75R15 8 ply          |
| WEIGHT WHEN EMPTY | 3 600 lb                    |
| LOAD CAPACITY     | 6 930 lb                    |
| TRAILER LENGTH    | 205''                       |
| TRAILER WIDTH     | 94"                         |
| MATERIAL          | Steel 11 Ga                 |
| RAMPS             | Integrated, spring assist   |
| FINISH            | Hot dipped galvanized       |