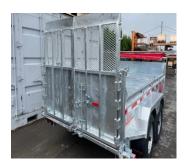

## STANDARD FEATURES

- Frame tubing  $2 \times 5 \times 3/16$ "
- Heat shrink connectors
- Aluminum toolbox
- HMV bumper pucks
- Smart battery charger
- Cold-weather wiring harness (Voltflex)
- Galvanized axle beams

- 7 Tons telescopic cylinder
- Tarp and roller
- LED lights
- Combo-Gate rear door
- Adjustable coupler 5 positions
- 2" slipper spring suspension

- 18" High Side
- Radial tires on galvanized rims
- 7K drop-leg jack
- Cross members on 16" c/c
- Laser-cut footstep