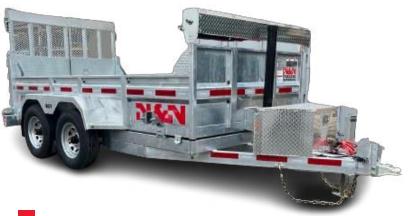

## MODEL ID82144G10KCG

## THE N&N ADVANTAGE

With its standard features and superior quality options, the Inno Series dump trailer for domestic use makes the reputation of N&N trailers by their sturdiness and sustainability. Whatever for small construction work, landscaping work or on your private woodlot, the Inno Series trailer has everything you need.

## STANDARD FEATURES

- Frame tubing  $2 \times 5 \times 3/16$ "
- Heat shrink connectors
- Aluminum toolbox
- HMV bumper pucks
- Smart battery charger
- Cold-weather wiring harness (Voltflex)
- Galvanized axle beams

- 7 Tons telescopic cylinder
- Tarp and roller
- LED lights
- Combo-Gate rear door
- Adjustable coupler 5 positions
- 2" slipper spring suspension

- 18" High Side
- Radial tires on galvanized rims
- 7K drop-leg jack
- Cross members on 16" c/c
- Laser-cut footstep