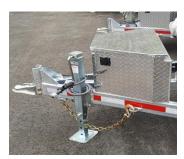

## STANDARD FEATURES

- Frame tubing  $2 \times 5 \times 3/16$ "
- Heat shrink connectors
- Aluminum toolbox
- HMV bumper pucks
- Smart battery charger
- Cold-weather wiring harness (Voltflex)
- Galvanized axle beams

- 7 Tons telescopic cylinder
- Tarp and roller
- LED lights
- Combo-Gate rear door
- Adjustable coupler 5 positions
- 2" slipper spring suspension

- 18" High Side
- Radial tires on galvanized rims
- 7K drop-leg jack
- Cross members on 16" c/c
- Laser-cut footstep