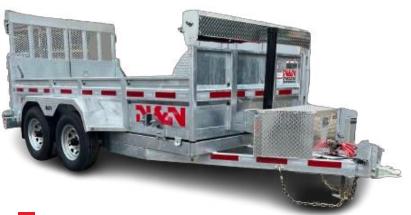

## MODEL ID72144G10KCG

## THE N&N ADVANTAGE

With its standard features and superior quality options, the Inno Series dump trailer for domestic use makes the reputation of N&N trailers by their sturdiness and sustainability. Whatever for small construction work, landscaping work or on your private woodlot, the Inno Series trailer has everything you need.

## STANDARD FEATURES

- Frame tubing  $2 \times 5 \times 3/16$ "
- Heat shrink connectors
- Aluminum toolbox
- HMV bumper pucks
- Smart battery charger
- Cold-weather wiring harness (Voltflex)
- Galvanized axle beams

- 7 Tons telescopic cylinder
- Tarp and roller
- LED lights
- Combo-Gate rear door
- Adjustable coupler 5 positions
- 2" slipper spring suspension

- 18" High Side
- Radial tires on galvanized rims
- 7K drop-leg jack
- Cross members on 16" c/c
- Laser-cut footstep