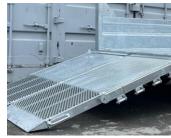

- 7 Tons telescopic cylinder
- Tarp and roller
- LED lights
- Combo-Gate rear door
- Adjustable coupler 5 positions
- 2" slipper spring suspension

- 18" High Side
- Radial tires on galvanized rims
- 7K drop-leg jack
- Cross members on 16" c/c
- Laser-cut footstep