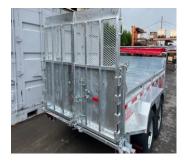

## STANDARD FEATURES

- Frame tubing  $2 \times 5 \times 3/16$ "
- Heat shrink connectors
- Aluminum toolbox
- HMV bumper pucks
- Smart battery charger
- Cold-weather wiring harness (Voltflex)
- Galvanized axle beams

- 7 Tons telescopic cylinder
- Tarp and roller
- LED lights
- Combo-Gate rear door
- Adjustable coupler 5 positions
- 2" slipper spring suspension

- 18" High Side
- Radial tires on galvanized rims
- 7K drop-leg jack
- Cross members on 16" c/c
- Laser-cut footstep