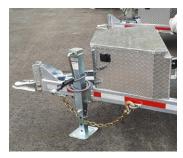

## STANDARD FEATURES

- Frame tubing  $2 \times 5 \times 3/16$ "
- Heat shrink connectors
- Aluminum toolbox
- HMV bumper pucks
- Smart battery charger
- Cold-weather wiring harness (Voltflex)
- Galvanized axle beams

- 7 Tons telescopic cylinder
- Tarp and roller
- LED lights
- Combo-Gate rear door
- Adjustable coupler 5 positions
- 2" slipper spring suspension

- 18" High Side
- Radial tires on galvanized rims
- 7K drop-leg jack
- Cross members on 16" c/c
- Laser-cut footstep