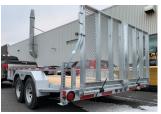

## THE N&N ADVANTAGE

Tough, multi-purpose, and spacious, the Sekoia flatbed trailer is your ideal companion on the road. Low to the ground, light, tough, and compact, it offers high load capacity and multiple options for customization. It's the SUV of trailers, practical and made-to-measure for everyone.

## STANDARD FEATURES

- 4" channel frame
- Cross members on 16"
- 12" high open sides
- Two 3,500 lb galvanized axles, electric brakes
- •205-75R14 6 ply tires
- 2 x 8 spruce plank decking
- 7K drop-leg jack
- Adjustable 2 5/16" coupler
- LED lights

- Rear stabilizer legs
- Slipper spring suspension
- 82" interior width