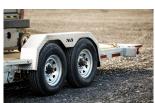

## STANDARD FEATURES

- 4" channel frame
- Cross members on 16"
- 12" high open sides
- Two 3,500 lb galvanized axles, electric brakes
- •205-75R14 6 ply tires
- 2 x 8 spruce plank decking
- 7K drop-leg jack
- Adjustable 2 5/16" coupler
- LED lights

## **SPECIFICATIONS**

| USABLE WIDTH      | 82 inches               |
|-------------------|-------------------------|
| USABLE LENGTH     | 168 inches              |
| AXLES             | 2 x 3,500 lb (electric) |
| BRAKES            | Electric                |
| TIRES             | 205-75R14 6 ply         |
| WEIGHT WHEN EMPTY | 1,700 lb                |
| LOAD CAPACITY     | 5,830 lb                |
| TRAILER LENGTH    | 226 inches              |
| TRAILER WIDTH     | 100 inches              |
| DECKING           | 2 x 8 spruce planks     |
| RAMP              | 4,500 lb                |
| FINISH            | Hot dipped galvanized   |