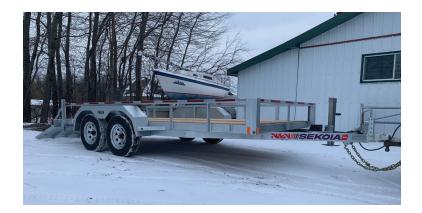

## THE N&N ADVANTAGE

Tough, multi-purpose, and spacious, the Sekoia flatbed trailer is your ideal companion on the road. Low to the ground, light, tough, and compact, it offers high load capacity and multiple options for customization. It's the SUV of trailers, practical and made-to-measure for everyone.

## STANDARD FEATURES

- 4" channel frame
- Cross members on 16"
- 12" high open sides
- Two 3,500 lb galvanized axles, electric brakes
- •205-75R14 6 ply tires
- 2 x 8 spruce plank decking
- 7K drop-leg jack
- Adjustable 2 5/16" coupler
- LED lights

- Rear stabilizer legs
- Slipper spring suspension
- 82" interior width