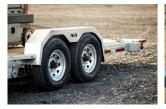

### **STANDARD FEATURES**

- Fully welded frame
- 5,200 lb galvanized axles
- 225-75R15 8 ply radial tires
- 48" high rear split gate (4,500 lb capacity)
- Slipper spring suspension

## **SPECIFICATIONS**

| USABLE WIDTH      | 82 inches               |
|-------------------|-------------------------|
| USABLE LENGTH     | 192 inches              |
| AXLES             | 2 x 5,200 lb (electric) |
| BRAKES            | Electric                |
| TIRES             | 225-75R15 8 ply radial  |
| WEIGHT WHEN EMPTY | 1,900 lb                |
| LOAD CAPACITY     | 8,690 lb                |
| TRAILER LENGTH    | 250 inches              |
| TRAILER WIDTH     | 102 inches              |
| DECKING           | 2 x 8 spruce planks     |
| RAMP              | 4,500 lb                |
| FINISH            | Hot dipped galvanized   |