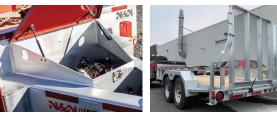

### **STANDARD FEATURES**

- Fully welded frame
- 5,200 lb galvanized axles
- 225-75R15 8 ply radial tires
- 48" high rear split gate (4,500 lb capacity)
- Slipper spring suspension

#### • Rear stabilizer legs

- 12" high sides
- 6" channel pole
- 5" channel frame
- 3" C-channel cross members on 16" C/C
- 2 x 8 spruce plank decking
- LED lights
- Wiring & cables inside tubing
- 2 <sup>5</sup>/<sub>16</sub>" coupler
- 7,000 lb drop-leg jack
- 23" deck height