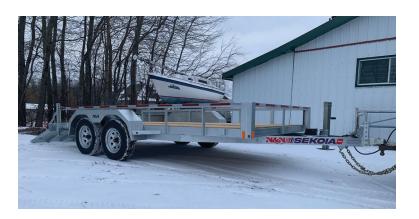

# MODEL SEKC5-82192G, 10K

#### THE N&N ADVANTAGE

Tough, multi-purpose, and spacious, the Sekoia flatbed trailer is your ideal companion on the road. Low to the ground, light, tough, and compact, it offers high load capacity and multiple options for customization. It's the SUV of trailers, practical and made-to-measure for everyone.

### **STANDARD FEATURES**

- Fully welded frame
- 5,200 lb galvanized axles
- 225-75R15 8 ply radial tires
- 48" high rear split gate (4,500 lb capacity)
- Slipper spring suspension

#### • Rear stabilizer legs

- 12" high sides
- 6" channel pole
- 5" channel frame
- 3" C-channel cross members on 16" C/C
- 2 x 8 spruce plank decking
- LED lights
- Wiring & cables inside tubing
- 2 <sup>5</sup>/<sub>16</sub>" coupler
- 7,000 lb drop-leg jack
- 23" deck height