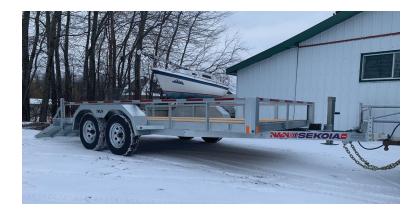

## THE N&N ADVANTAGE

Tough, multi-purpose, and spacious, the Sekoia flatbed trailer is your ideal companion on the road. Low to the ground, light, tough, and compact, it offers high load capacity and multiple options for customization. It's the SUV of trailers, practical and made-to-measure for everyone.

## STANDARD FEATURES

- 4" channel frame
- Cross members on 16"
- 12" high open sides
- Two 3,500 lb galvanized axles, electric brakes
- 205-75R14 6 ply tires
- 2 x 8 spruce plank decking
- 7K drop-leg jack
- Adjustable 2 5/16" coupler
- LED lights