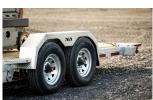

## STANDARD FEATURES

- 4" channel frame
- Cross members on 16"
- 12" high open sides
- Two 3,500 lb galvanized axles, electric brakes
- 205-75R14 6 ply tires
- 2 x 8 spruce plank decking
- 7K drop-leg jack
- Adjustable 2 5/16" coupler
- LED lights

## **SPECIFICATIONS**

| USABLE WIDTH      | 82 inches               |
|-------------------|-------------------------|
| USABLE LENGTH     | 92 inches               |
| AXLES             | 2 x 3,500 lb (electric) |
| BRAKES            | Electric                |
| TIRES             | 205-75R14 6 ply         |
| WEIGHT WHEN EMPTY | 1,900 lb                |
| LOAD CAPACITY     | 5,610 lb                |
| TRAILER LENGTH    | 250 inches              |
| TRAILER WIDTH     | 100 inches              |
| DECKING           | 2 x 8 spruce planks     |
| RAMP              | 4,500 lb                |
| FINISH            | Hot dipped galvanized   |