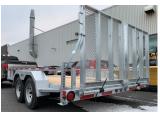

## STANDARD FEATURES

- 4" channel frame
- Cross members on 16"
- 12" high open sides
- Two 3,500 lb galvanized axles, electric brakes
- 205-75R14 6 ply tires
- 2 x 8 spruce plank decking
- 7K drop-leg jack
- Adjustable 2 5/16" coupler
- LED lights

- Rear stabilizer legs
- Slipper spring suspension
- 82" interior width