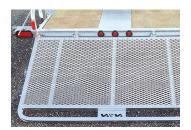

## STANDARD FEATURES

- Fully welded frame
- Galvanized axles
- Radial tires on galvanized rims
- Stand-up full-mesh ramp
- Slipper spring suspension

- 20" ground clearance
- $2 \times 3 \times \frac{1}{8}$  tubing main frame
- Cross members on 16" C/C
- LED lights
- Heat shrink connectors
- Welded "A" tongue