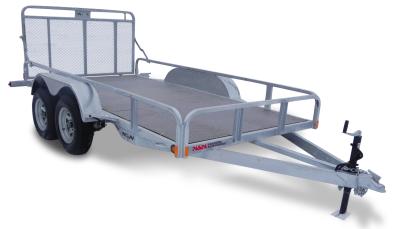

## THE N&N ADVANTAGE

The Inno Series utility trailer is light, easy to handle, and offers exceptional value. Designed to be towed by a car, it has all the N&N features and load capacity that give our trailers real staying power. Say goodbye to borrowing your neighbor's trailer for hauling firewood. Get yourself an N&N!

## STANDARD FEATURES

- Fully welded frame
- Galvanized axles
- Radial tires on galvanized rims
- Stand-up full-mesh ramp
- Slipper spring suspension

- 20" ground clearance
- $2 \times 3 \times \frac{1}{8}$  tubing main frame
- Cross members on 16" C/C
- LED lights
- Heat shrink connectors
- Welded "A" tongue

- 4 tie-down hooks
- Cold-weather harness
- Wiring & cables inside tubing
- 12" high open sides

## **SPECIFICATIONS**

| USABLE WIDTH      | 72 inches             |
|-------------------|-----------------------|
| USABLE LENGTH     | 168 inches            |
| AXLES             | 2 × 3,500 lb          |
| BRAKES            | Optional              |
| TIRES             | ST-205/75R14 6 ply    |
| WEIGHT WHEN EMPTY | 1,125 lb              |
| LOAD CAPACITY     | 1,735 lb              |
| TRAILER LENGTH    | 222 inches            |
| TRAILER WIDTH     | 90 inches             |
| DECKING           | 1×8 hemlock floor     |
| RAMP CAPACITY     | 1,200 lb              |
| FINISH            | Hot dipped galvanized |