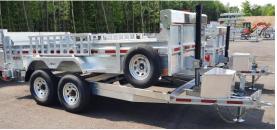

- 18" High Side
- Radial tires on galvanized rims
- 7K drop-leg jack
- Cross members on 16" c/c
- Laser-cut footstep

## STANDARD FEATURES

- Frame tubing  $2 \times 5 \times 3/16$ "
- Heat shrink connectors
- Aluminum toolbox
- HMV bumper pucks
- Smart battery charger
- Cold-weather wiring harness (Voltflex)
- Galvanized axle beams

- 7 Tons telescopic cylinder
- Tarp and roller
- LED lights
- Dual-action rear door
- Adjustable coupler 5 positions
- 2" slipper spring suspension

## SPECIFICATIONS

| USABLE WIDTH      | 82"                   |
|-------------------|-----------------------|
| USABLE LENGTH     | 145''                 |
| AXLES             | 2 × 5 200 lb          |
| BRAKES            | Electric              |
| TIRES             | ST-225-75R15 8 ply    |
| WEIGHT WHEN EMPTY | 2 900 lb              |
| LOAD CAPACITY     | 7 620 lb              |
| TRAILER LENGTH    | 205''                 |
| TRAILER WIDTH     | 102''                 |
| MATERIAL          | Steel 11 Ga           |
| RAMPS             | Optional              |
| FINISH            | Hot dipped galvanized |