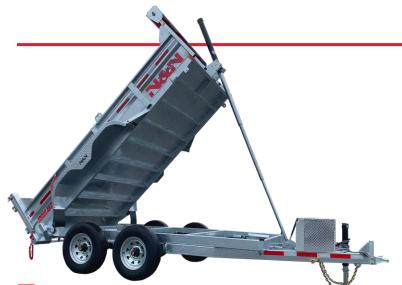

## THE N&N ADVANTAGE

With its standard features and superior quality options, the Inno Series dump trailer for domestic use makes the reputation of N&N trailers by their sturdiness and sustainability. Whatever for small construction work, landscaping work or on your private woodlot, the Inno Series trailer has everything you need.

- 18" High Side
- Radial tires on galvanized rims
- 7K drop-leg jack
- Cross members on 16" c/c
- Laser-cut footstep

## STANDARD FEATURES

- Frame tubing  $2 \times 5 \times 3/16$ "
- Heat shrink connectors
- Aluminum toolbox
- HMV bumper pucks
- Smart battery charger
- Cold-weather wiring harness (Voltflex)
- Galvanized axle beams

- 7 Tons telescopic cylinder
- Tarp and roller
- LED lights
- Dual-action rear door
- Adjustable coupler 5 positions
- 2" slipper spring suspension

## SPECIFICATIONS

| USABLE WIDTH      | 82"                   |
|-------------------|-----------------------|
| USABLE LENGTH     | 145''                 |
| AXLES             | 2 × 5 200 lb          |
| BRAKES            | Electric              |
| TIRES             | ST-225-75R15 8 ply    |
| WEIGHT WHEN EMPTY | 2 900 lb              |
| LOAD CAPACITY     | 7 620 lb              |
| TRAILER LENGTH    | 205''                 |
| TRAILER WIDTH     | 102''                 |
| MATERIAL          | Steel 11 Ga           |
| RAMPS             | Optional              |
| FINISH            | Hot dipped galvanized |