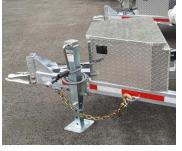

## STANDARD FEATURES

- Frame tubing  $2 \times 5 \times 3/16$ "
- Heat shrink connectors
- Aluminum toolbox
- HMV bumper pucks
- Smart battery charger
- Cold-weather wiring harness (Voltflex)
- Galvanized axle beams